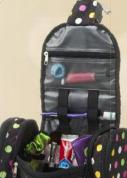

### 17E Polka Dot Travel Case

Convenient waterproof case with hook hanger, pockets and organizers, and two end zippered compartments with "Gymnastics" graphic. 11 ½" W x 7 ½" H x 4 ½" D

Order: W515

17F Polka Dot Backpack

zipper compartment and "Gymanstics" graphic. Order: W535