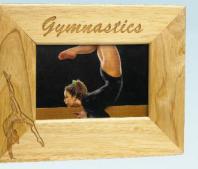

# 23G "Gymnastics" Picture Frame

Engraved wooden picture frame. Holds a 4" x 6" photo. Order: Q7-W9084

24 oz. recycled plastic squeeze bottle with no-spill top. BPA free.

Order: Q7-W524

23F Leather Split Sole Shoes