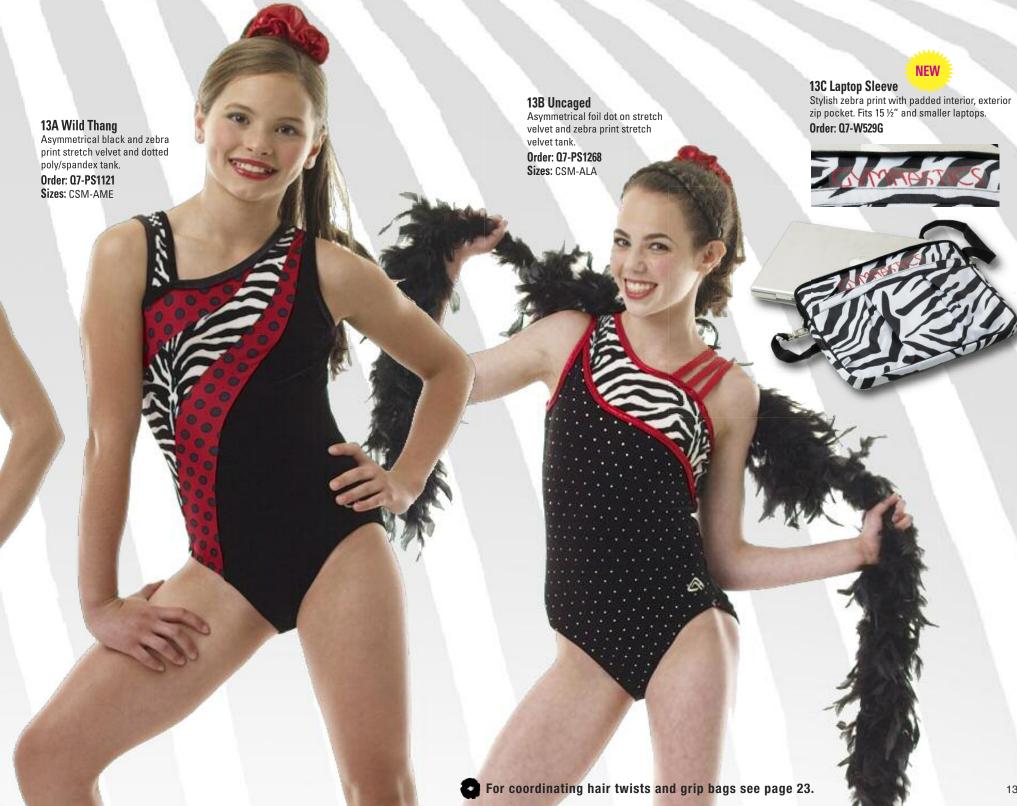

3D Ring Necklace Crystal "ring leap" charm necklace with adjustable chain. Chain length is 17"-19". Order: Q7-W9596



3E Scarf Black chenille scarf with gymnast embroidery. While supplies last! Order: Q7-W9159





For coordinating hair twists and grip bags see page 23. 3





















17C Day Trip Cooler Bag
Fully insulated and leak-proof with pocket and side bottle holder. Fits tall sports bottles. 8" W x 10" H x 5" D

Order: W513

### 17D Polka Dot Rolling Duffle

Perfect travel carry on! Adorable duffle with telescoping handle, three front zippered compartments, and side mesh pocket with "Gymnastics" graphics. 13 1/2" W x 18" H x 8" D

Order: Q7-W514

INSET



### 17E Polka Dot Travel Case

Convenient waterproof case with hook hanger, pockets and organizers, and two end zippered compartments with "Gymnastics" graphic. 11 ½" W x 7 ½" H x 4 ½" D

Order: W515



17F Polka Dot Backpack

zipper compartment and "Gymanstics" graphic. Order: W535







# 22A Gymnast Mom Tote

Heavyweight poly tote with top Velcro® closure, mesh outer pockets for water bottles and