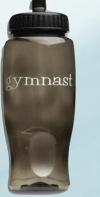

# 23i Sport Squeeze Water Bottle

# 23G "Gymnastics" Picture Frame

Engraved wooden picture frame. Holds a 4" x 6" photo. Order: Q7-W9084

24 oz. recycled plastic squeeze bottle with no-spill top. BPA free.

Order: Q7-W524

23F Leather Split Sole Shoes