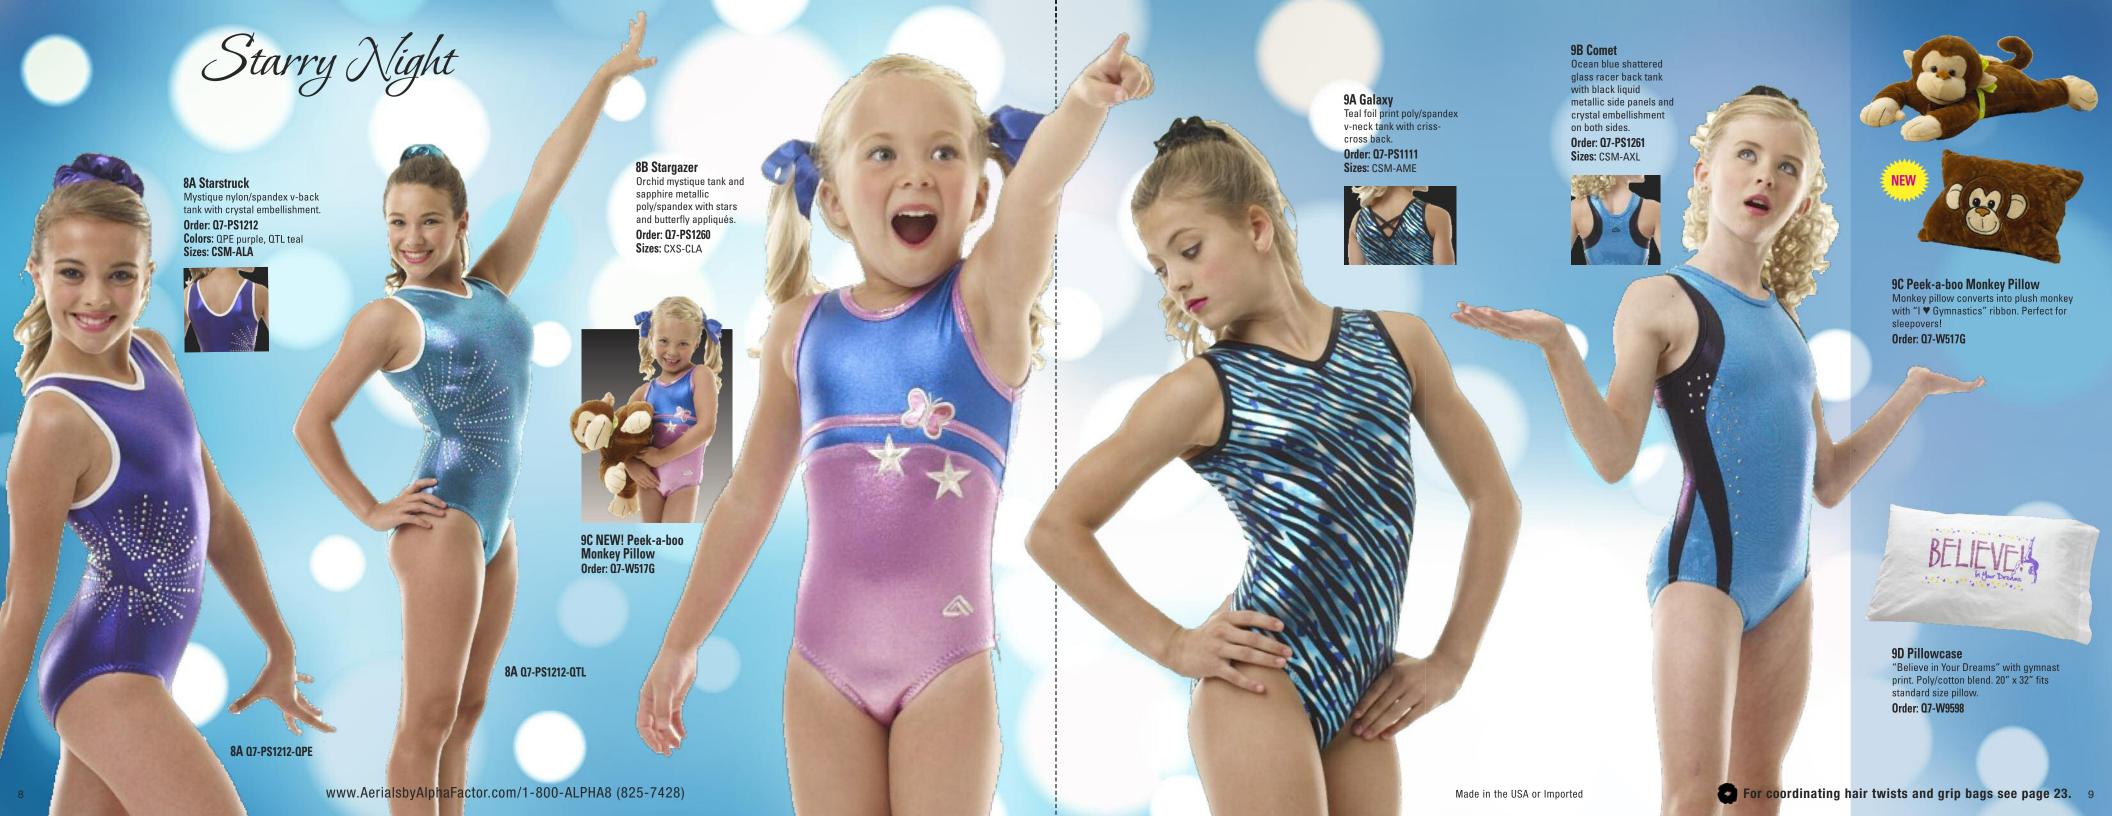

3D Ring Necklace Crystal "ring leap" charm necklace with adjustable chain. Chain length is 17"-19". Order: Q7-W9596



3E Scarf Black chenille scarf with gymnast embroidery. While supplies last! Order: Q7-W9159





For coordinating hair twists and grip bags see page 23. 3





















17C Day Trip Cooler Bag
Fully insulated and leak-proof with pocket and side bottle holder. Fits tall sports bottles. 8" W x 10" H x 5" D

Order: W513

### 17D Polka Dot Rolling Duffle

Perfect travel carry on! Adorable duffle with telescoping handle, three front zippered compartments, and side mesh pocket with "Gymnastics" graphics. 13 1/2" W x 18" H x 8" D

Order: Q7-W514

INSET



### 17E Polka Dot Travel Case

Convenient waterproof case with hook hanger, pockets and organizers, and two end zippered compartments with "Gymnastics" graphic. 11 ½" W x 7 ½" H x 4 ½" D

Order: W515



17F Polka Dot Backpack

zipper compartment and "Gymanstics" graphic. Order: W535







# 22A Gymnast Mom Tote

Heavyweight poly tote with top Velcro® closure, mesh outer pockets for water bottle