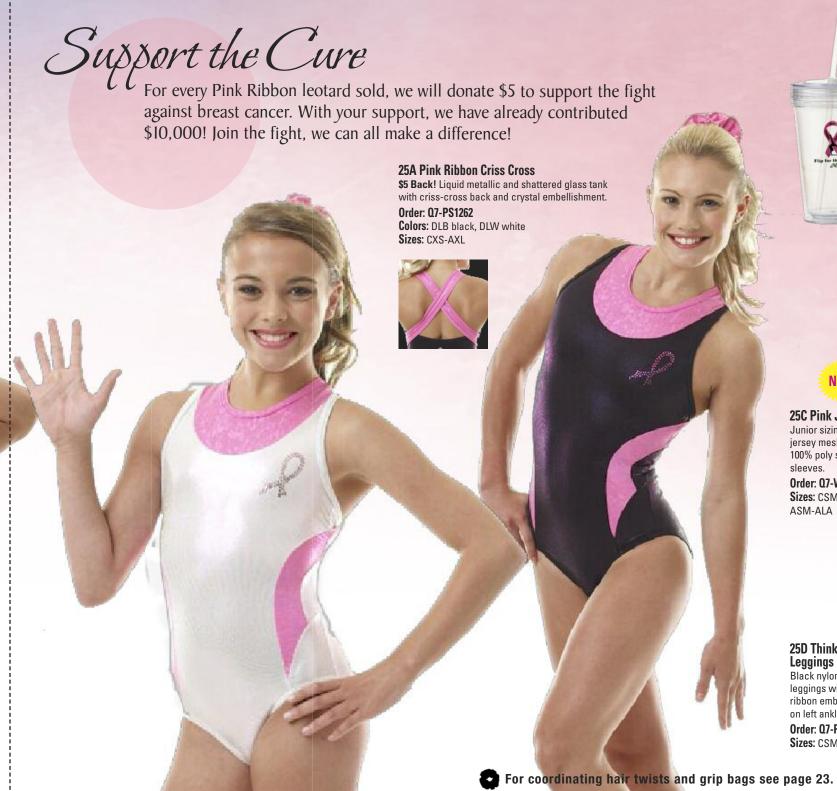

25B "Flip for the Cure" Cup 16 oz. double wall tumbler with straw. Order: Q7-W519

YMNASTICS

25C Pink Jersey Junior sizing. 100% jersey mesh body, 100% poly solid

Order: Q7-W526 Sizes: CSM-CLA.

Black nylon/spandex leggings with crystal ribbon embellishment on left ankle.