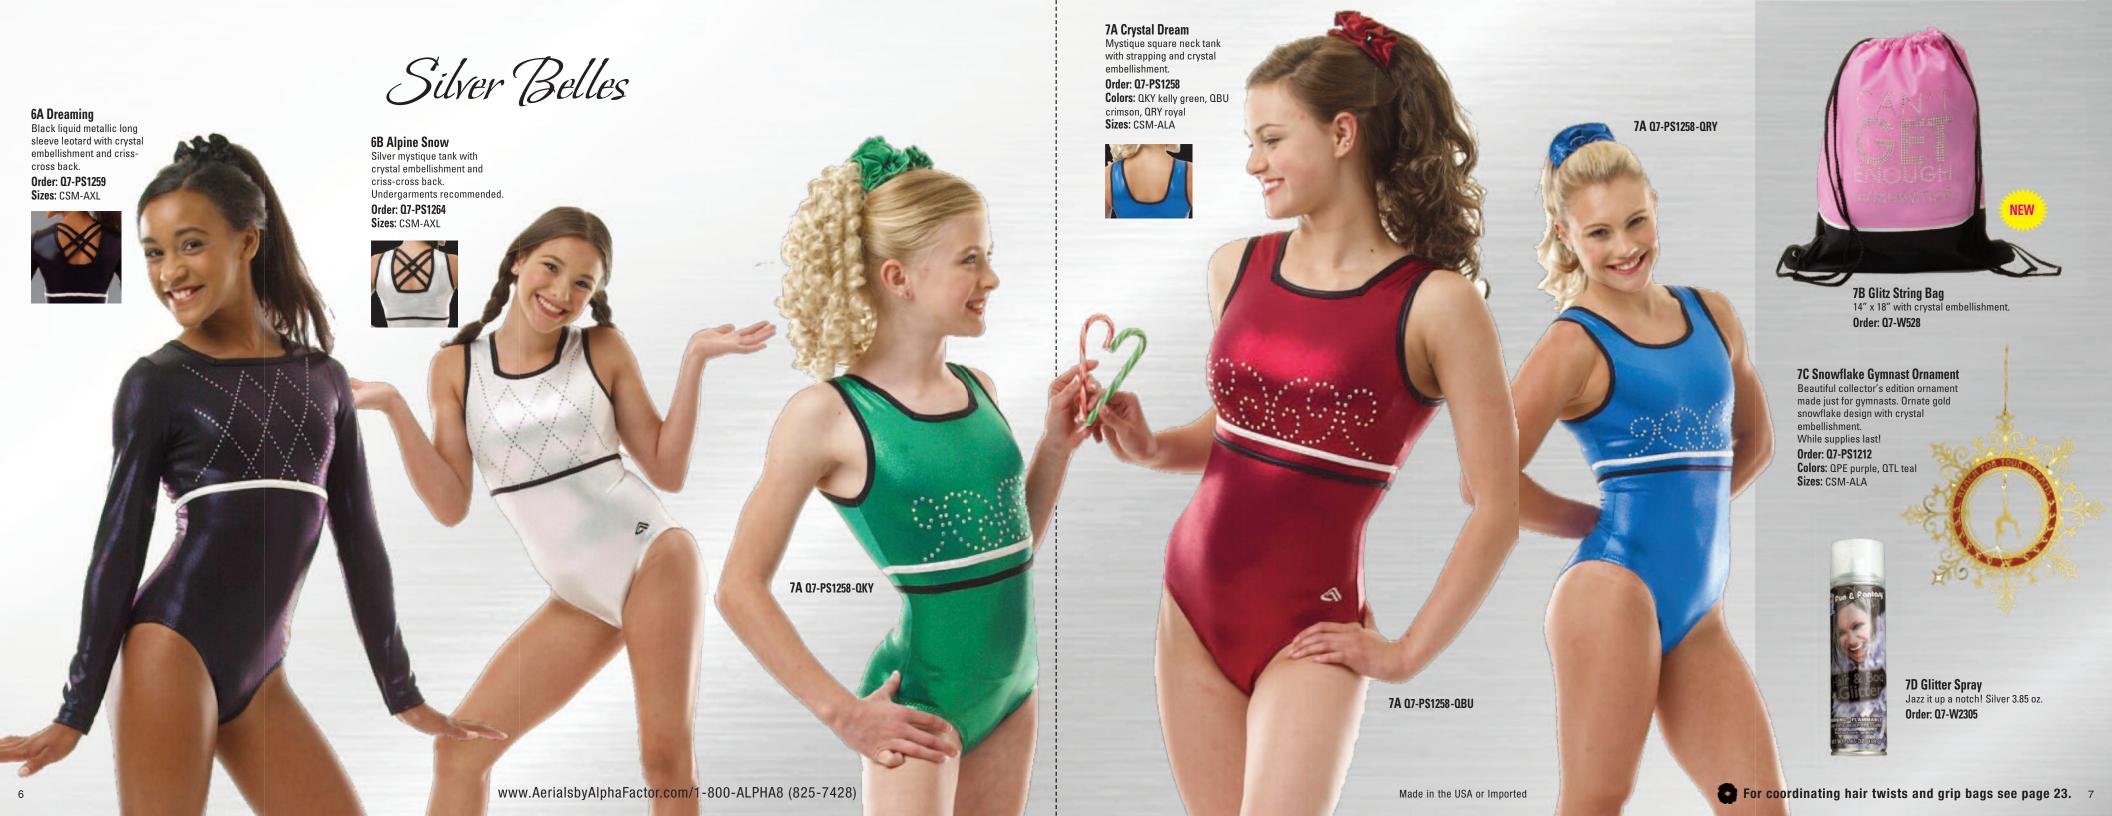

3D Ring Necklace Crystal "ring leap" charm necklace with adjustable chain. Chain length is 17"-19". Order: Q7-W9596



3E Scarf Black chenille scarf with gymnast embroidery. While supplies last! Order: Q7-W9159





For coordinating hair twists and grip bags see page 23. 3





















17C Day Trip Cooler Bag
Fully insulated and leak-proof with pocket and side bottle holder. Fits tall sports bottles. 8" W x 10" H x 5" D

Order: W513

### 17D Polka Dot Rolling Duffle

Perfect travel carry on! Adorable duffle with telescoping handle, three front zippered compartments, and side mesh pocket with "Gymnastics" graphics. 13 1/2" W x 18" H x 8" D

Order: Q7-W514

INSET



### 17E Polka Dot Travel Case

Convenient waterproof case with hook hanger, pockets and organizers, and two end zippered compartments with "Gymnastics" graphic. 11 ½" W x 7 ½" H x 4 ½" D

Order: W515



17F Polka Dot Backpack

zipper compartment and "Gymanstics" graphic. Order: W535







# 22A Gymnast Mom Tote

Heavyweight poly tote with top Velcro® closure, mesh outer pockets for water bott