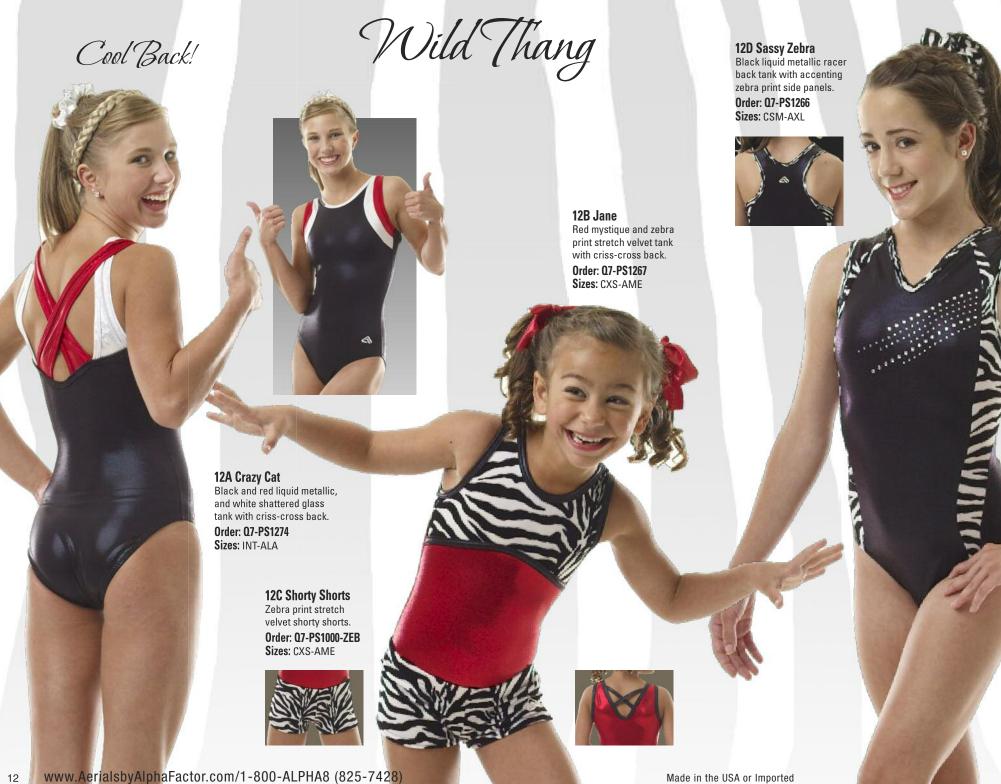

3D Ring Necklace Crystal "ring leap" charm necklace with adjustable chain. Chain length is 17"-19". Order: Q7-W9596



3E Scarf Black chenille scarf with gymnast embroidery. While supplies last! Order: Q7-W9159





For coordinating hair twists and grip bags see page 23. 3





















17C Day Trip Cooler Bag
Fully insulated and leak-proof with pocket and side bottle holder. Fits tall sports bottles. 8" W x 10" H x 5" D

Order: W513

### 17D Polka Dot Rolling Duffle

Perfect travel carry on! Adorable duffle with telescoping handle, three front zippered compartments, and side mesh pocket with "Gymnastics" graphics. 13 1/2" W x 18" H x 8" D

Order: Q7-W514

INSET



### 17E Polka Dot Travel Case

Convenient waterproof case with hook hanger, pockets and organizers, and two end zippered compartments with "Gymnastics" graphic. 11 ½" W x 7 ½" H x 4 ½" D

Order: W515



17F Polka Dot Backpack

zipper compartment and "Gymanstics" graphic. Order: W535







# 22A Gymnast Mom Tote

Heavyweight poly tote with top Velcro® closure, mesh outer pockets for water bottles an