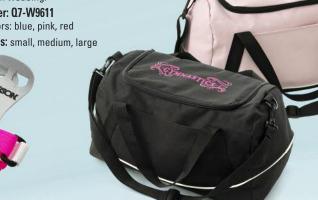

, ASM-ALA



100% cotton with printed "Peace, Love, Gymnastics" design on chest. While supplies last!

Order: Q7-W387 Sizes: 12 months



Shatter-resistant bottle. Resistant to taste and odor. Holds 27 oz. BPA free.

Order: Q7-W2556



22D Gymnast Dad Tee 50% cotton/50% poly blend

comfort tee. Order: Q7-W375

Sizes: ASM-2XL



23A "Got Chalk?"

Only found at Aerials by Alpha

Spray Bottle

Factor. 14 oz.

Order: Q7-W9789

Order: 07-PS400

Sizes: child 10-3, adult 4-10 (no half sizes)

### 23H Lunch Cooler

Cooler is fully insulated with leak-proof lining, open front pocket, and fold down top with Velcro®. 7" W x 9" H x 4 1/2 " D.

0.7-W516



Made in the USA or Imported



Velcro® basic grips with 100% nylon webbing.

Order: Q7-W9611

Colors: blue, pink, red

Sizes: small, medium, large



# 23C "Gymnastics" Duffle Bag

Sturdy poly duffle bag with glitter embellishment for gym and travel. Has detachable carry handle, large front pocket, inner pocket and zip closure. 18" L x 15" D x 10" H

Order: Q7-W401G Colors: PK pink, BK black



# 23J "Gymnastics" Beanie

100% acrylic knit beanie with "Gymnastics" embroidery. While supplies last!

Order: Q7-W9573 Colors: blue, pink

# 23i Sport Squeeze Water Bottle



# 23D Hand Sanitizer

Anti-bacterial pocket spray. .25 oz. U.S. customers only. Order: Q7-W9532



# 23G "Gymnastics" Picture Frame

Engraved wooden picture frame. Holds a 4" x 6" photo. Order: Q7-W9084







24 oz. recycled plastic squeeze bottle with no-spill top. BPA free.

Order: Q7-W524



23F Leather Split Sole Shoes

Sizes: adult 1-8 (no half sizes)

While supplie