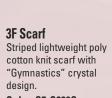

3D Ring Necklace Crystal "ring leap" charm necklace with adjustable chain. Chain length is 17"-19". Order: Q7-W9596

3E Scarf Black chenille scarf with gymnast embroidery. While supplies last! Order: Q7-W9159