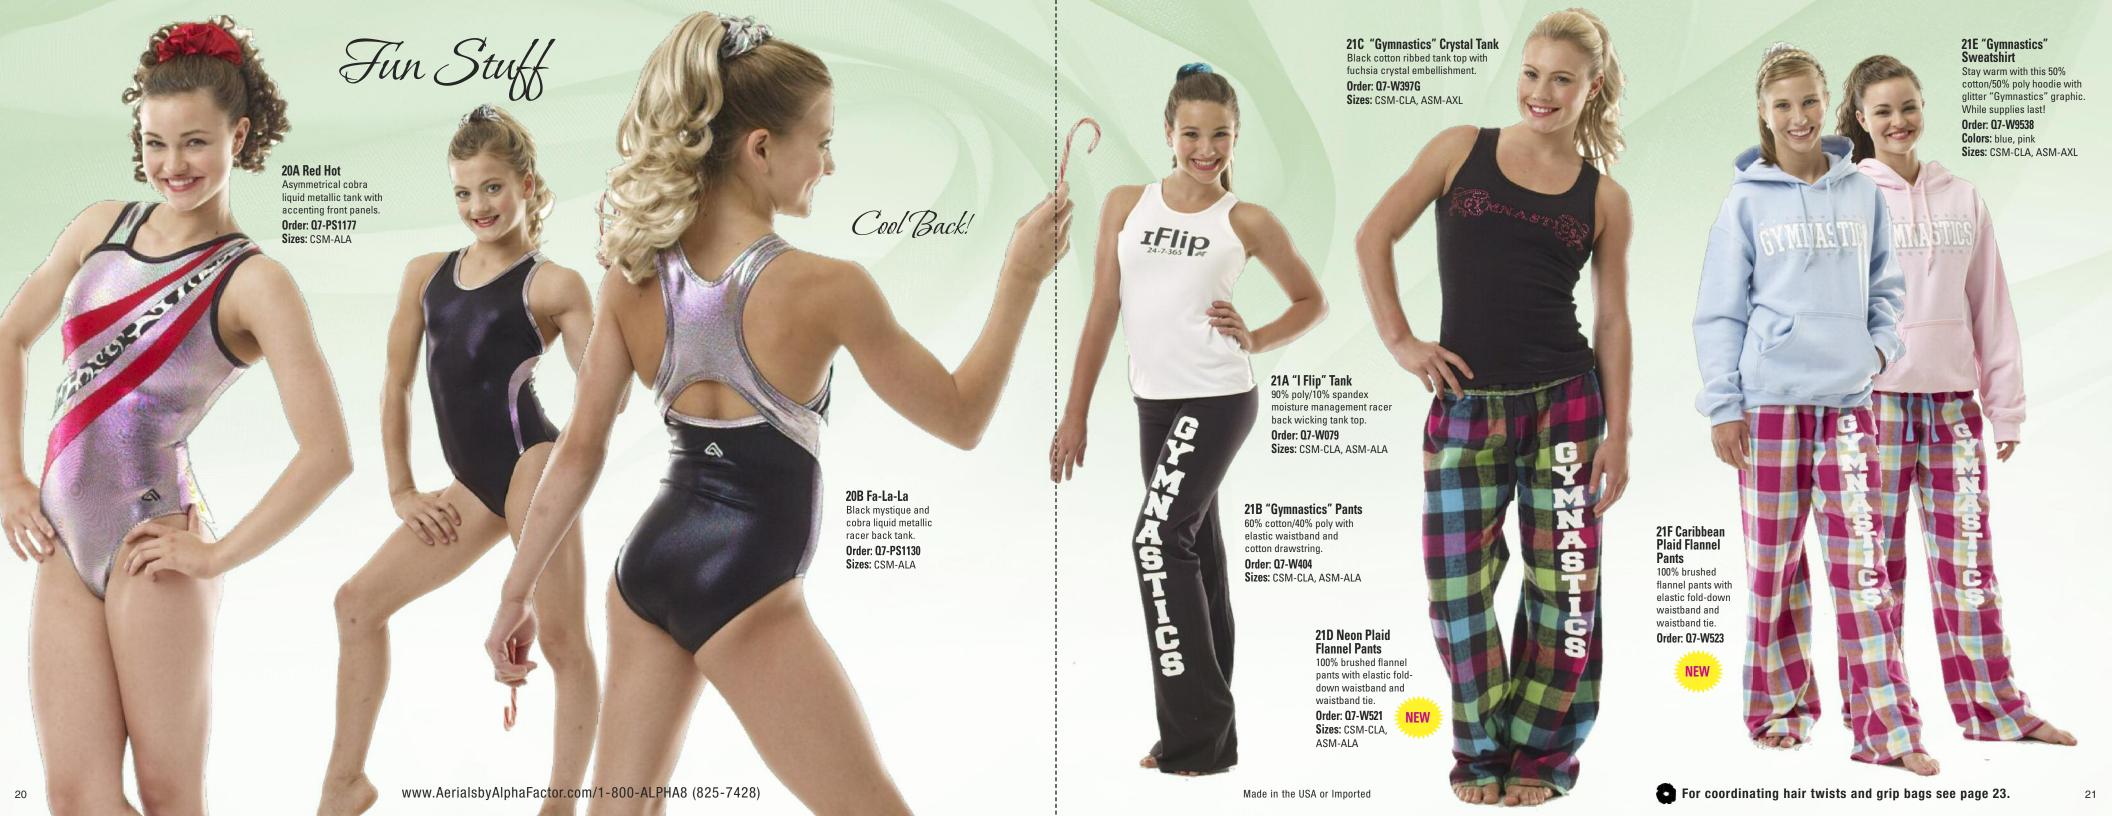

Order: Q7-W2556

22D Gymnast Dad Tee 50% cotton/50% poly blend

comfort tee. Order: Q7-W375

Sizes: ASM-2XL

23A "Got Chalk?"

Only found at Aerials by Alpha

Spray Bottle

Factor. 14 oz.

Order: Q7-W9789

Order: 07-PS400

Sizes: child 10-3, adult 4-10 (no half sizes)

### 23H Lunch Cooler

Cooler is fully insulated with leak-proof lining, open front pocket, and fold down top with Velcro®. 7" W x 9" H x 4 1/2 " D.

0.7-W516

Made in the USA or Imported

Velcro® basic grips with 100% nylon webbing.

Order: Q7-W9611

Colors: blue, pink, red

Sizes: small, medium, large

# 23C "Gymnastics" Duffle Bag

Sturdy poly duffle bag with glitter embellishment for gym and travel. Has detachable carry handle, large front pocket, inner pocket and zip closure. 18" L x 15" D x 10" H

Order: Q7-W401G Colors: PK pink, BK black

# 23J "Gymnastics" Beanie

100% acrylic knit beanie with "Gymnastics" embroidery. While supplies last!

Order: Q7-W9573 Colors: blue, pink