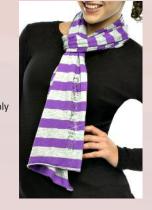

3D Ring Necklace Crystal "ring leap" charm necklace with adjustable chain. Chain length is 17"-19". Order: Q7-W9596



3E Scarf Black chenille scarf with gymnast embroidery. While supplies last! Order: Q7-W9159





For coordinating hair twists and grip bags see page 23. 3





















17C Day Trip Cooler Bag
Fully insulated and leak-proof with pocket and side bottle holder. Fits tall sports bottles. 8" W x 10" H x 5" D

Order: W513

### 17D Polka Dot Rolling Duffle

Perfect travel carry on! Adorable duffle with telescoping handle, three front zippered compartments, and side mesh pocket with "Gymnastics" graphics. 13 1/2" W x 18" H x 8" D

Order: Q7-W514

INSET



### 17E Polka Dot Travel Case

Convenient waterproof case with hook hanger, pockets and organizers, and two end zippered compartments with "Gymnastics" graphic. 11 ½" W x 7 ½" H x 4 ½" D

Order: W515



17F Polka Dot Backpack

zipper compartment and "Gymanstics" graphic. Order: W535







# 22A Gymnast Mom Tote

Heavyweight poly t