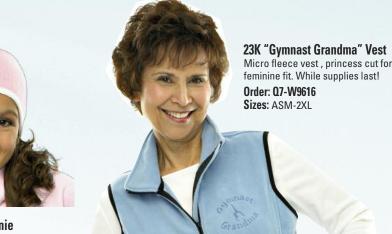

1/2 " D.

0.7-W516



Made in the USA or Imported



Velcro® basic grips with 100% nylon webbing.

Order: Q7-W9611

Colors: blue, pink, red

Sizes: small, medium, large



# 23C "Gymnastics" Duffle Bag

Sturdy poly duffle bag with glitter embellishment for gym and travel. Has detachable carry handle, large front pocket, inner pocket and zip closure. 18" L x 15" D x 10" H

Order: Q7-W401G Colors: PK pink, BK black



# 23J "Gymnastics" Beanie

100% acrylic knit beanie with "Gymnastics" embroidery. While supplies last!

Order: Q7-W9573 Colors: blue, pink

# 23i Sport Squeeze Water Bottle



# 23D Hand Sanitizer

Anti-bacterial pocket spray. .25 oz. U.S. customers only. Order: Q7-W9532



# 23G "Gymnastics" Picture Frame

Engraved wooden picture frame. Holds a 4" x 6" photo. Order: Q7-W9084







24 oz. recycled plastic squeeze bottle with no-spill top. BPA free.

Order: Q7-W524



23F Leather Split Sole Shoes

Sizes: adult 1-8 (no half sizes)

While supplies last!

Order: Q7-PS523

White leather upper with rubber split sole.



For coordinating hair twists and grip bags see page 23.

www.AerialsbyAlphaFactor.com/1-800-ALPHA8 (825-7428)









25B "Flip for the Cure" Cup 16 oz. double wall tumbler with straw. Order: Q7-W519

YMNASTICS



25C Pink Jersey Junior sizing. 100% jersey mesh body, 100% poly solid

Order: Q7-W526 Sizes: CSM-CLA.



Black nylon/spandex leggings with crystal ribbon embellishment on left ankle.

Order: Q7-PS1279 Sizes: CSM-AXL