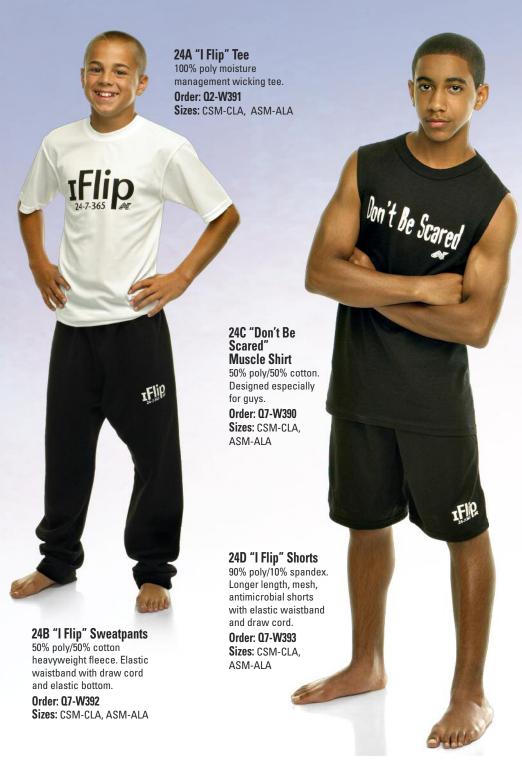

" L x 15" D x 10" H

Order: Q7-W401G Colors: PK pink, BK black



# 23J "Gymnastics" Beanie

100% acrylic knit beanie with "Gymnastics" embroidery. While supplies last!

Order: Q7-W9573 Colors: blue, pink

# 23i Sport Squeeze Water Bottle



# 23D Hand Sanitizer

Anti-bacterial pocket spray. .25 oz. U.S. customers only. Order: Q7-W9532



# 23G "Gymnastics" Picture Frame

Engraved wooden picture frame. Holds a 4" x 6" photo. Order: Q7-W9084







24 oz. recycled plastic squeeze bottle with no-spill top. BPA free.

Order: Q7-W524



23F Leather Split Sole Shoes

Sizes: adult 1-8 (no half sizes)

While supplies last!

Order: Q7-PS523

White leather upper with rubber split sole.



For coordinating hair twists and grip bags see page 23.

www.AerialsbyAlphaFactor.com/1-800-ALPHA8 (825-7428)









25B "Flip for the Cure" Cup 16 oz. double wall tumbler with straw. Order: Q7-W519

YMNASTICS



25C Pink Jersey Junior sizing. 100% jersey mesh body, 100% poly solid

Order: Q7-W526 Sizes: CSM-CLA.



Black nylon/spandex leggings with crystal ribbon embellishment on left ankle.

Order: Q7-PS1279 Sizes: CSM-AXL