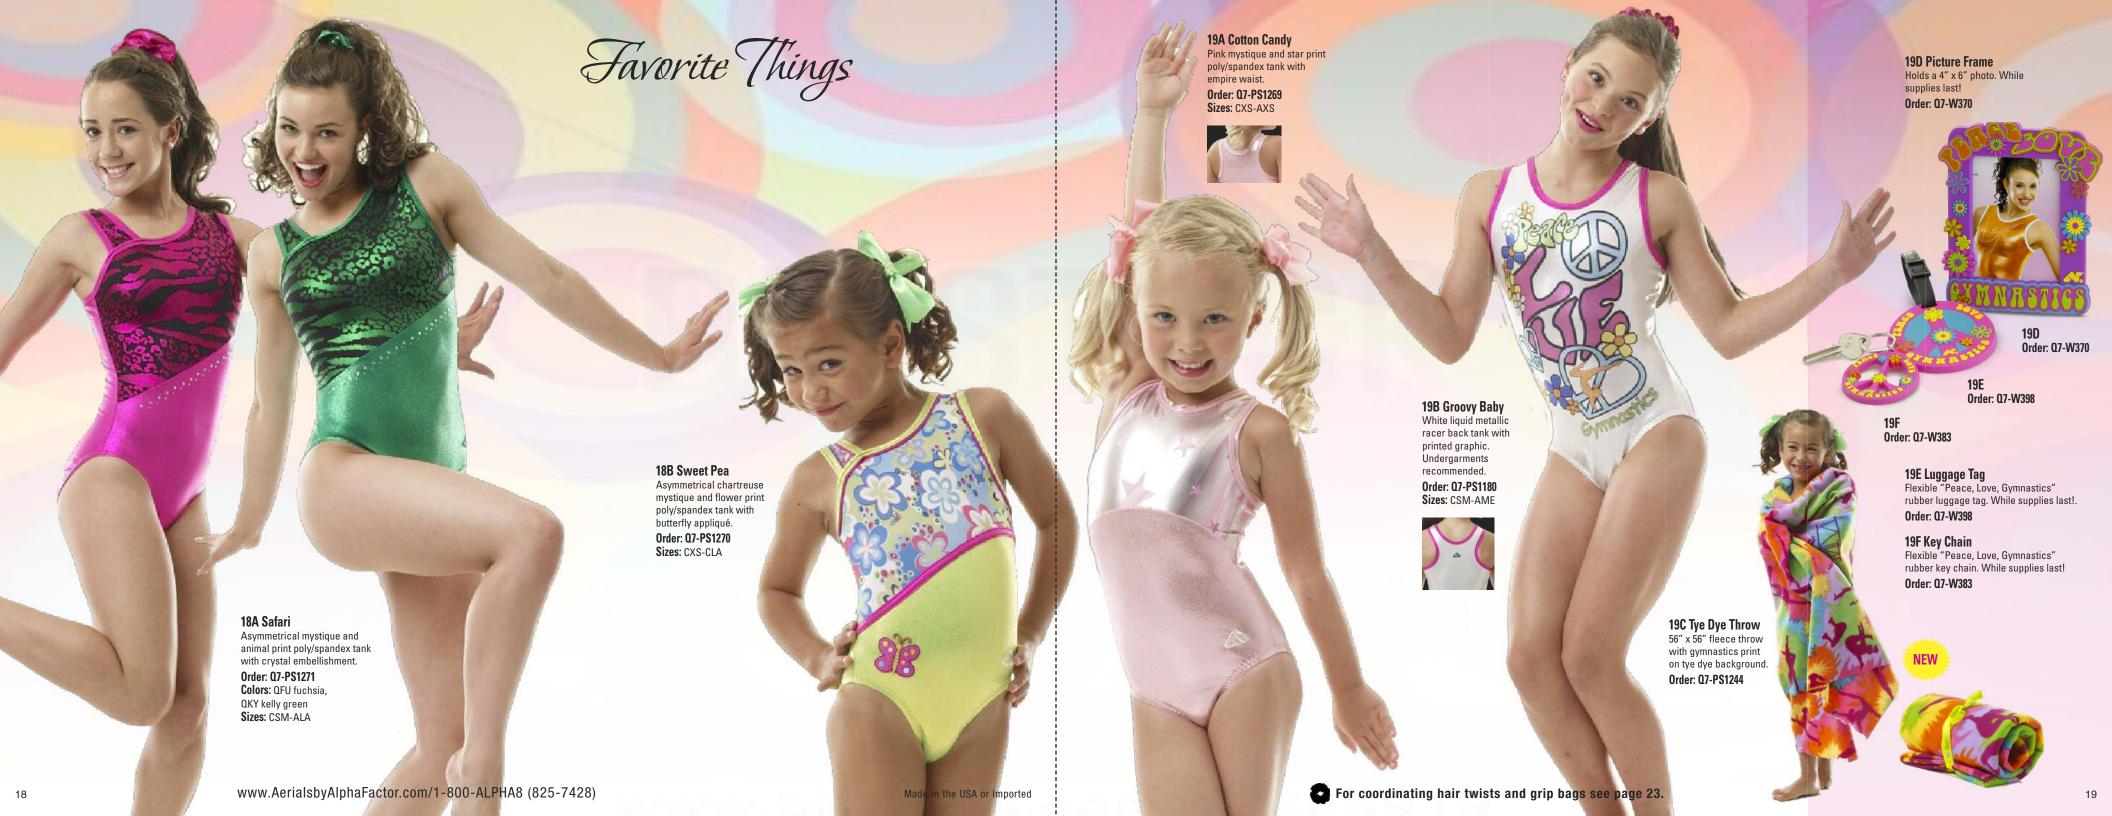

3D Ring Necklace Crystal "ring leap" charm necklace with adjustable chain. Chain length is 17"-19". Order: Q7-W9596

3E Scarf Black chenille scarf with gymnast embroidery. While supplies last! Order: Q7-W9159