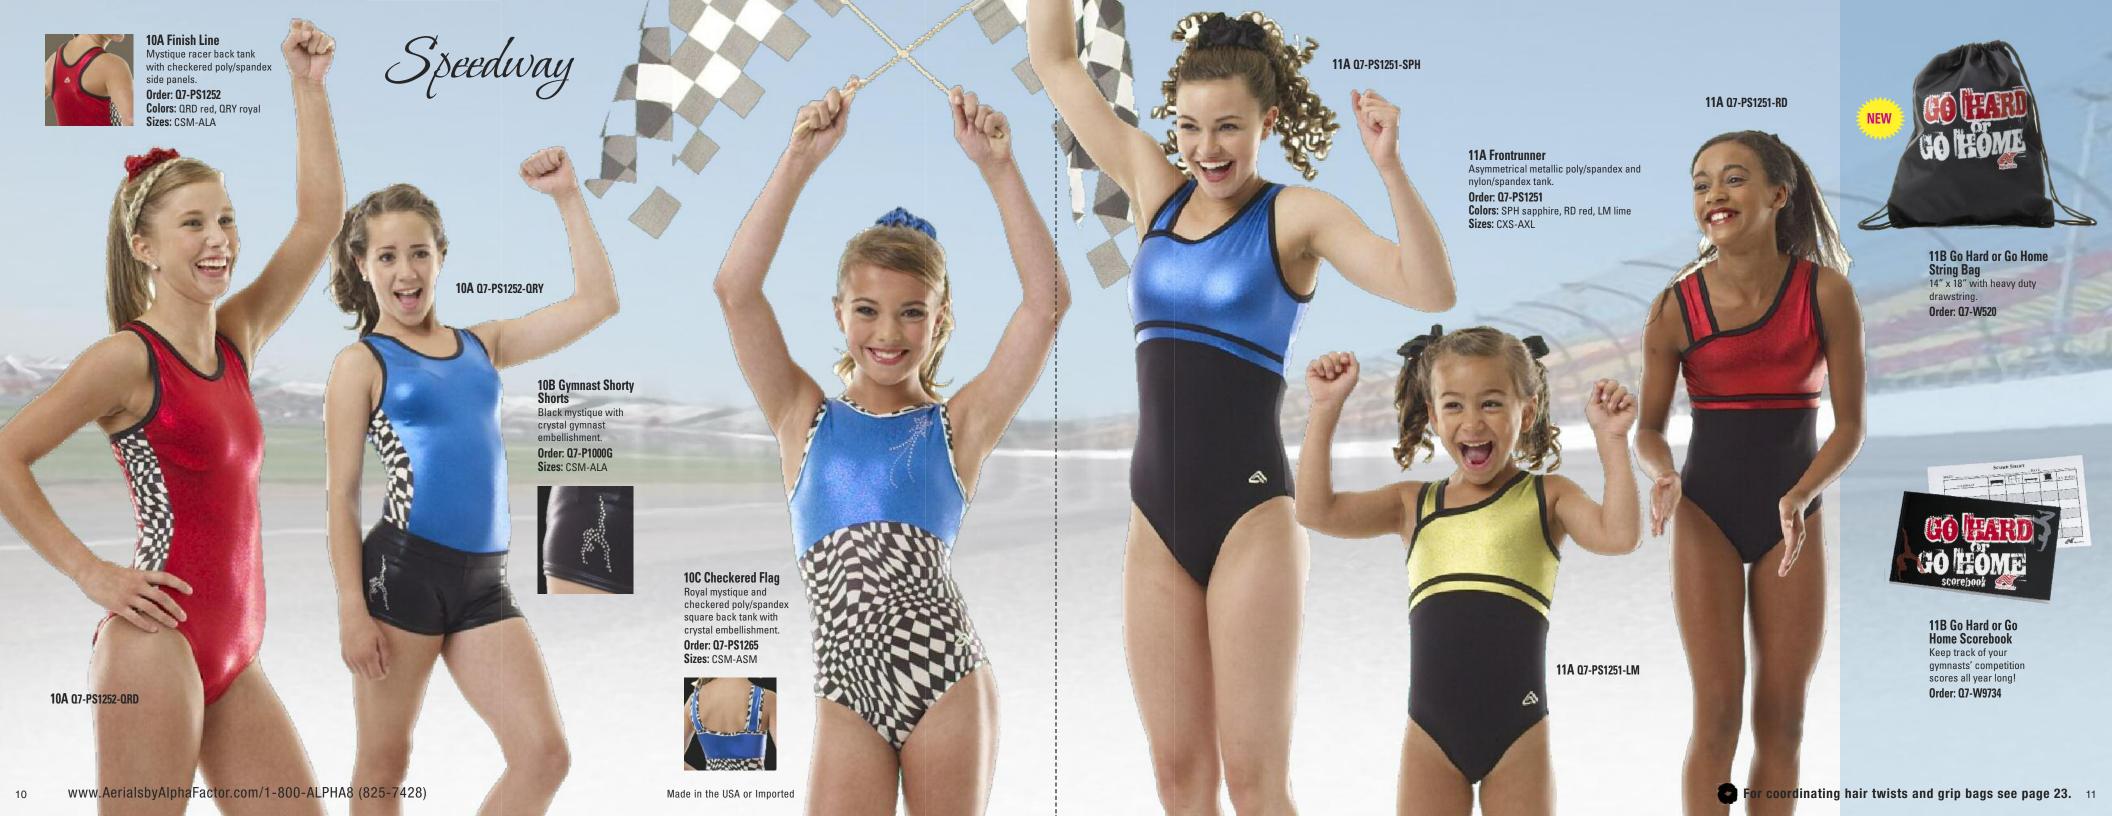

3D Ring Necklace Crystal "ring leap" charm necklace with adjustable chain. Chain length is 17"-19". Order: Q7-W9596



3E Scarf Black chenille scarf with gymnast embroidery. While supplies last! Order: Q7-W9159





For coordinating hair twists and grip bags see page 23. 3





















17C Day Trip Cooler Bag
Fully insulated and leak-proof with pocket and side bottle holder. Fits tall sports bottles. 8" W x 10" H x 5" D

Order: W513

### 17D Polka Dot Rolling Duffle

Perfect travel carry on! Adorable duffle with telescoping handle, three front zippered compartments, and side mesh pocket with "Gymnastics" graphics. 13 1/2" W x 18" H x 8" D

Order: Q7-W514

INSET



### 17E Polka Dot Travel Case

Convenient waterproof case with hook hanger, pockets and organizers, and two end zippered compartments with "Gymnastics" graphic. 11 ½" W x 7 ½" H x 4 ½" D

Order: W515



17F Polka Dot Backpack

zipper compartment and "Gymanstics" graphic. Order: W535







# 22A Gymnast Mom Tote

Heavyweight poly tote with top Velcro® closure, mesh outer pockets for water bottles